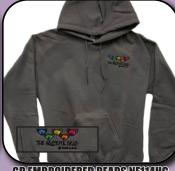

NATURE SWIRL S - XL \$10.00 XXL \$11.50

RAINBOW SWIRL S - XL \$10.00 XXL \$11.50

SYF EMB HOODIE NF105HB S-XL \$26.00 XXL \$28.00

GD EMBROIDERED BEARS NF114HG S-XL\$26.00 XXL\$28.00

GD IRISH BEARS GD130HH S-XL \$26.00 XXL \$28.00