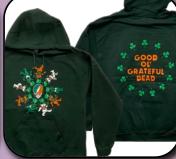

#### GRATEFUL DEAD LONG SLEEVE

GD VALENTINE BEARS GD125SD S-XL \$15.00 XXL \$16.50 3XL \$18.50

GD SHAMROCK GD188SD GD IRISH BEARS GD130SD S-XL \$15.00 XXL \$16.50 3XL \$18.50 S-XL \$15.00 XXL \$16.50 3XL \$18.50