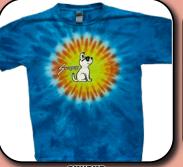

### SUNDOG TIE DYE HOLIDAY PRINTS

SUNDOG S-XL \$10.00 XXL \$11.50

SUNPUP S-XL \$10.00 XXL \$11.50

THE SUNDOG LIFE S-XL \$10.00 XXL \$11.50

SHAMROCK CRINKLE S-XL \$12.00 XXL \$13.50

SHAMROCK S-XL \$12.00 XXL \$13.50