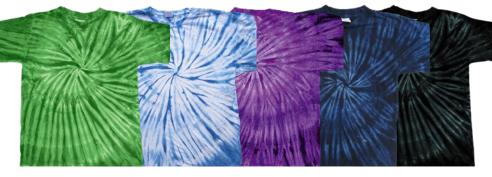

# So many amazing Tie Dyes to choose from!

Sundog's master craftsmen create a variety of custom designs and color choices to enhance your artwork and increase your tie-dye options. We have a large selection of tie-dyes to choose from, but if you do not see what you want, we can create a custom tie-dye specifically for your needs. Each shirt we create is hand folded and hand dyed to ensure quality and consistency. This consistency allows for the perfect screen print on each garment.

If you are unsure of what type of tie-dye will be best for your needs, our team of designers can work with you to create a pattern and color options, which will provide a better "canvas" for your artwork and really accentuate your screen-printed designs. And don't forget, we do much more than just tie dye. If your needs include other types of outerwear, please just let us know.