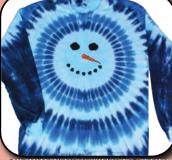

SHAMROCK GEM SLEEVE S-XL \$15.00 XXL \$16.50

JACK O LANTERN S - XL \$11.00 XXL \$12.50

SNOWMAN FACE BLUE S - XL \$12.00 XXL \$13.50

SNOWMAN FACE BLUE LONG SLEEVE S - XL \$15.00 XXL \$16.50

CHIEFS FOOTBALL SWIRL S-XL \$12.00 XXL \$13.50