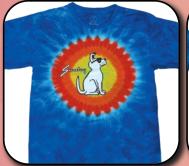

### SUNDOG TIE DYE HOLIDAY PRINTS

SUNDOG S-XL \$10.00 XXL \$11.50

SUNPUP S-XL \$10.00 XXL \$11.50

THE SUNDOG LIFE S-XL \$10.00 XXL \$11.50

SHAMROCK CRINKLE S-XL \$12.00 XXL \$13.50

SHAMROCK S-XL \$12.00 XXL \$13.50