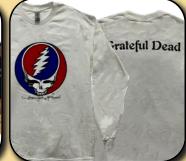

#### GRATEFUL DEAD

**GD WORKING BEARS GD205SD** S-XL \$15.00 XXL \$16.50 3XL \$18.50

**GD VOLUNTEERS NF146AA** S-XL \$15.00 XXL - \$16.50

GDHARVEST MOON GD181SD S-XL \$15.00 XXL \$16.50 3XL \$18.50

**GDSTARSHINE NF107AA** S - XL \$15.00 XXL \$16.50 3XL \$18.50

GD FILLMORE WEST NF154AA S-XL \$15.00 XXL - \$16.50

GD SPACEMAN GD200SD S-XL \$15.00 XXL \$16.50 3XL \$18.50

GD FRESH POWDER GD188SD S - XL \$15.00 XXL \$16.50 3XL \$18.50

GD TRUCKIN' 2 BUFFALO NF152AA S-XL \$15.00 XXL - \$16.50