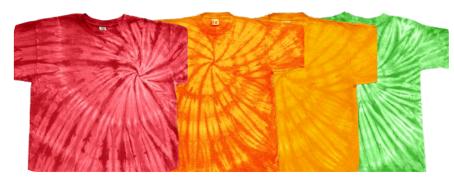

# So many amazing Tie Dyes to choose from!

Sundog's master craftsmen create a variety of custom designs and color choices to enhance your artwork and increase your tie-dye options. We have a large selection of tie-dyes to choose from, but if you do not see what you want, we can create a custom tie-dye specifically for your needs. Each shirt we create is hand folded and hand dyed to ensure quality and consistency. This consistency allows for the perfect screen print on each garment.

If you are unsure of what type of tie-dye will be best for your needs, our team of designers can work with you to create a pattern and color options, which will provide a better "canvas" for your artwork and really accentuate your screen-printed designs. And don't forget, we do much more than just tie dye. If your needs include other types of outerwear, please just let us know.