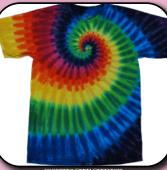

NATURE SWIRL S - XL \$10.00 XXL \$11.50

RAINBOW SWIRL S - XL \$10.00 XXL \$11.50

SYF EMB HOODIE NF105HB S-XL \$26.00 XXL \$28.00

GD EMBROIDERED BEARS NF114HG S-XL\$26.00 XXL\$28.00

GD IRISH BEARS GD130HH S-XL \$26.00 XXL \$28.00

TWILIGHT S-XL \$10.00 XXL \$11.50

STAINED GLASS S-XL \$10.00 XXL \$11.50

RASTA S - XL \$10.00 XXL \$11.50

RAINBOW/SWIRL-STAINED GLASS - NATURE SWIRL - TWILIGHT - PINK SWIRL HOODIE S - XL \$21.00 KXL \$23.00

CAMO SWIRL S-XL \$10.00 XXL \$11.50

EXTREME RAINBOW S - XL \$10.00 XXL \$11.50

S - XL \$10.00 XXL \$11.50