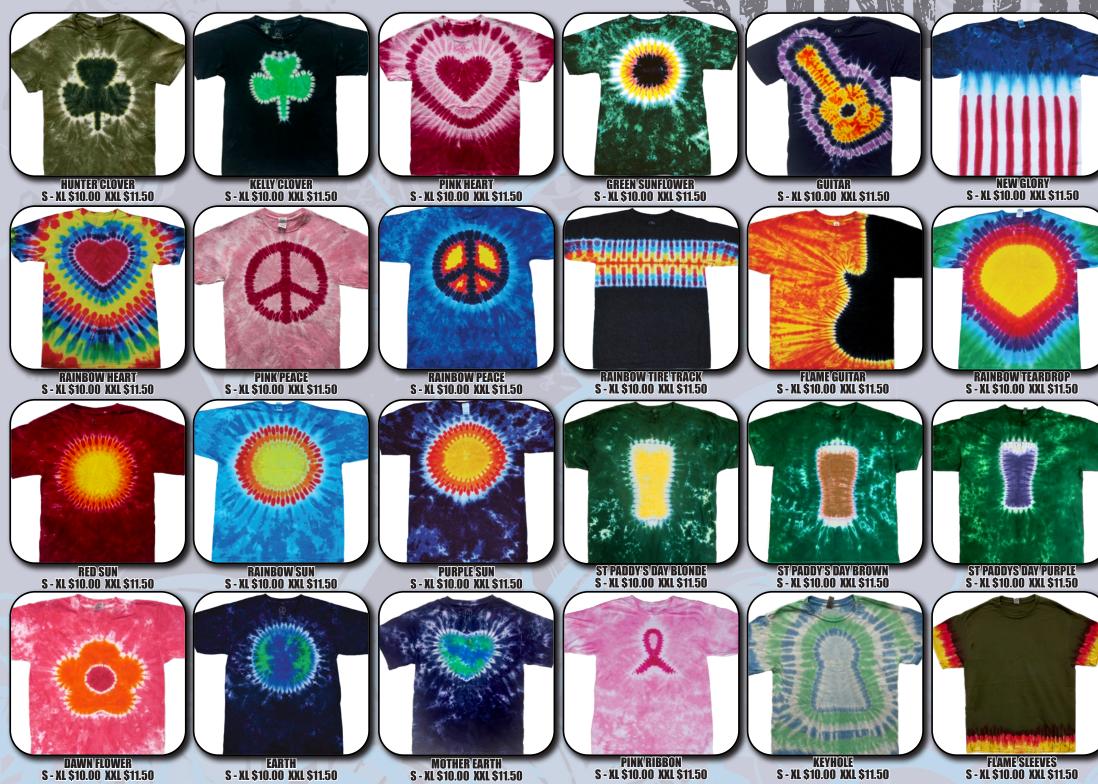

### SUNDOG TIE DYE HOLIDAY PRINTS

SUNDOG S-XL \$10.00 XXL \$11.50

SUNPUP S-XL \$10.00 XXL \$11.50

THE SUNDOG LIFE S-XL \$10.00 XXL \$11.50

SHAMROCK CRINKLE S-XL \$12.00 XXL \$13.50

SHAMROCK S-XL \$12.00 XXL \$13.50