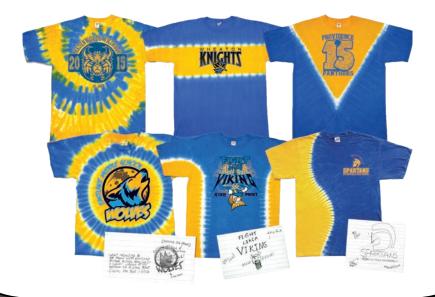

# So many amazing Tie Dyes to choose from!

Sundog's master craftsmen create a variety of custom designs and color choices to enhance your artwork and increase your tie-dye options. We have a large selection of tie-dyes to choose from, but if you do not see what you want, we can create a custom tie-dye specifically for your needs. Each shirt we create is hand folded and hand dyed to ensure quality and consistency. This consistency allows for the perfect screen print on each garment.

If you are unsure of what type of tie-dye will be best for your needs, our team of designers can work with you to create a pattern and color options, which will provide a better "canvas" for your artwork and really accentuate your screen-printed designs. And don't forget, we do much more than just tie dye. If your needs include other types of outerwear, please just let us know.