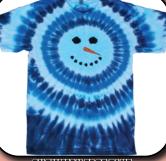

SHAMROCK GEM SLEEVE S-XL \$15.00 XXL \$16.50

JACK O LANTERN S - XL \$11.00 XXL \$12.50

SNOWMAN FACE BLUE S - XL \$12.00 XXL \$13.50

SNOWMAN FACE BLUE LONG SLEEVE S - XL \$15.00 XXL \$16.50

CHIEFS FOOTBALL SWIRL S-XL \$12.00 XXL \$13.50