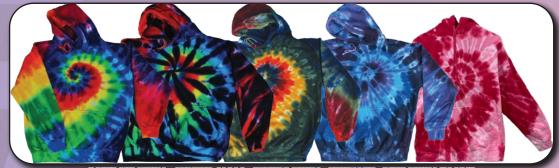

\$26.00



GD BACK BY DEMAND SD020HM S-XL \$22.00 XXL \$24.00



GD BEAR TRACK GD145HI S - XL \$24.00 XXL \$26.00



SPRUCE S-XL \$10.00 XXL \$11.50



PRAIRIE S - XL \$10.00 XXL \$11.50



PALE MOON S - XL \$10.00 XXL \$11.50



GD DISTRESS YOUR FACE NF108HN M - XL \$24.00 XXL \$26.00



GD CRINKLE STEALIE GD196HD S-XL \$32.00 XXL \$34.00



GD SNOWFLAKE GD198HH S-XL \$24.00 XXL \$26.00



LIGHT STAINED GLASS S-XL \$10.00 XXL \$11.50



NATURE SWIRL S - XL \$10.00 XXL \$11.50



RAINBOW SWIRL S - XL \$10.00 XXL \$11.50



SYF EMB HOODIE NF105HB S-XL \$26.00 XXL \$28.00



GD EMBROIDERED BEARS NF114HG S-XL\$26.00 XXL\$28.00



GD IRISH BEARS GD130HH S-XL \$26.00 XXL \$28.00



TWILIGHT S-XL \$10.00 XXL \$11.50



STAINED GLASS S-XL \$10.00 XXL \$11.50



RASTA S - XL \$10.00 XXL \$11.50



RAINBOW/SWIRL-STAINED GLASS - NATURE SWIRL - TWILIGHT - PINK SWIRL HOODIE S - XL \$21.00 KXL \$23.00



CAMO SWIRL S-XL \$10.00 XXL \$11.50



EXTREME RAINBOW S - XL \$10.00 XXL \$11.50



S - XL \$10.00 XXL \$11.50

#### SUNDOG TIE DYE LONG SLEEVE



# So many amazing Tie Dyes to choose from!

Sundog's master craftsmen create a variety of custom designs and color choices to enhance your artwork and increase your tie-dye options. We have a large selection of tie-dyes to choose from, but if you do not see what you want, we can create a custom tie-dye specifically for your needs. Each shirt we create is hand folded and hand dyed to ensure quality and consistency. This consistency allows for the perfect screen print on each garment.

If you are unsure of what type of tie-dye will be best fo