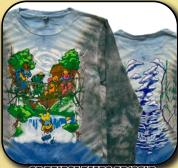

#### GRATEFUL DEAD LONG SLEEVE

GD VALENTINE BEARS GD125SD S-XL \$15.00 XXL \$16.50 3XL \$18.50

GD SHAMROCK GD188SD GD IRISH BEARS GD130SD S-XL \$15.00 XXL \$16.50 3XL \$18.50 S-XL \$15.00 XXL \$16.50 3XL \$18.50

GD HARVEST MOON GD181LD S - XL \$18.50 XXL \$20.00

GD FRESH POWDER GD133LD S - XL \$18.50 XXL \$20.00

GD IRISH BEARS GD130LD S - XL \$18.50 XXL \$20.00

**GD GRATEFUL DAD NF138AA** S - XL \$15.00 XXL \$16.50 3XL \$18.50