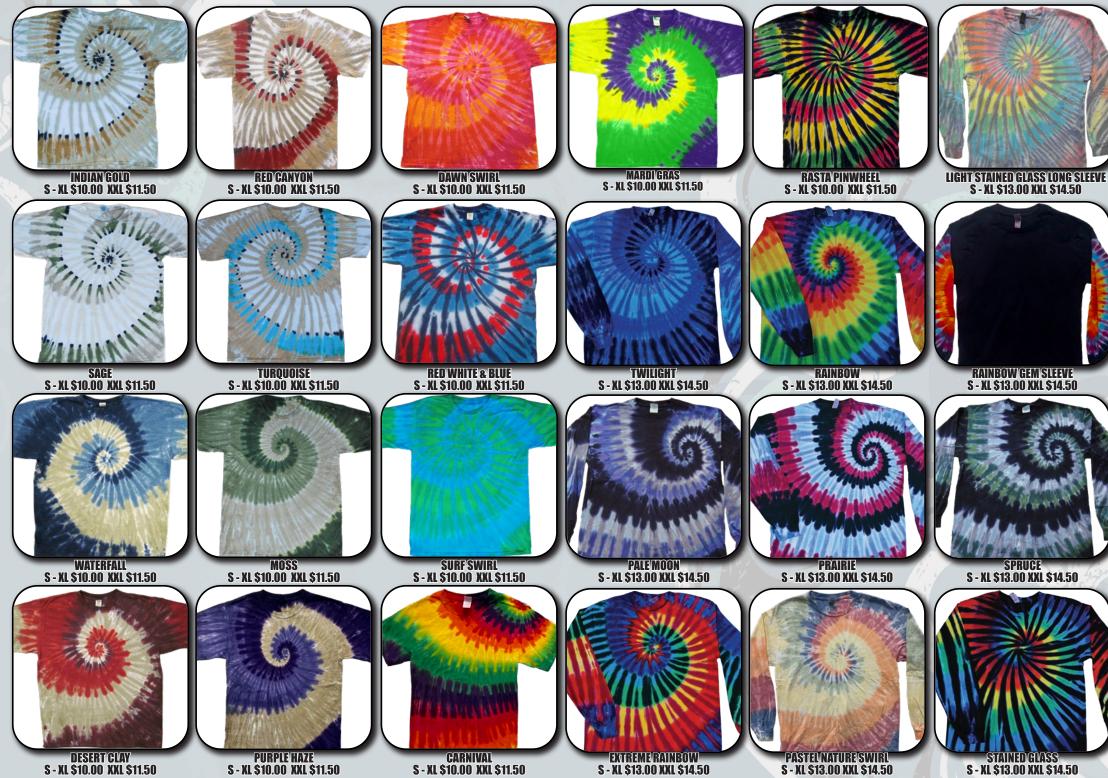

#### SUNDOG TIE DYE

GD GRATEFUL DAD NF138HG M - XL \$24.00 XXL \$26.00

GD BACK BY DEMAND SD020HM S-XL \$22.00 XXL \$24.00

GD BEAR TRACK GD145HI S - XL \$24.00 XXL \$26.00

SPRUCE S-XL \$10.00 XXL \$11.50

PRAIRIE S - XL \$10.00 XXL \$11.50

PALE MOON S - XL \$10.00 XXL \$11.50

GD DISTRESS YOUR FACE NF108HN M - XL \$24.00 XXL \$26.00

GD CRINKLE STEALIE GD196HD S-XL \$32.00 XXL \$34.00

GD SNOWFLAKE GD198HH S-XL \$24.00 XXL \$26.00

LIGHT STAINED GLASS S-XL \$10.00 XXL \$11.50

NATURE SWIRL S - XL \$10.00 XXL \$11.50

RAINBOW SWIRL S - XL \$10.00 XXL \$11.50

SYF EMB HOODIE NF105HB S-XL \$26.00 XXL \$28.00

GD EMBROIDERED BEARS NF114HG S-XL\$26.00 XXL\$28.00

GD IRISH BEARS GD130HH S-XL \$26.00 XXL \$28.00

TWILIGHT S-XL \$10.00 XXL \$11.50

STAINED GLASS S-XL \$10.00 XXL \$11.50

RASTA S - XL \$10.00 XXL \$11.50

RAINBOW/SWIRL-STAINED GLASS - NATURE SWIRL - TWILIGHT - PINK SWIRL HOODIE S - XL \$21.00 KXL \$23.00

CAMO SWIRL S-XL \$10.00 XXL \$11.50

EXTREME RAINBOW S - XL \$10.00 XXL \$11.50

S - XL \$10.00 XXL \$11.50