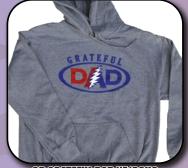

GD HARVEST MOON GD181LD S - XL \$18.50 XXL \$20.00

GD FRESH POWDER GD133LD S - XL \$18.50 XXL \$20.00

GD IRISH BEARS GD130LD S - XL \$18.50 XXL \$20.00

**GD GRATEFUL DAD NF138AA** S - XL \$15.00 XXL \$16.50 3XL \$18.50

GD GRATEFUL DAD GD138AL S-XL \$11.00 XXL \$12.50 3XL \$14.50

PATRIOTIC BEARS GD174SD S - XL \$15.00 XXL \$16.50 3XL \$18.50

GD WORKINGMANS DEAD NF144BBN S - XL \$14.50 XXL \$16.00

GD'AROUND THE SUN'NF185BA S - XL \$18.50 XXL 20.00

GD GRATEFUL DAD NF138BL S-XL \$14.50 XXL \$16.00

GDVINTAGEWOODY/NF140VH S-XL \$11.00 XXL \$12.50 3XL \$14.50

GD FLAG BEARS NF187AA S-XL \$15.00 XXL \$16.50 3XL \$18.50

GDBLUES WALLS NF161VH S - XL \$13.00 XXL \$14.50