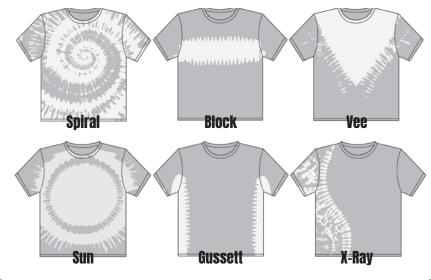

## **Create your own Sundog Custom Tie Dye!**

First, pick your colors.

Choose one of our designs and personalize it. Have your design or logo printed on it. Or go without a print - just a cool tie dye.