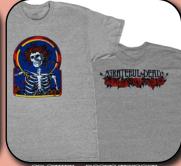

GD WORKINGMAN'S DEAD NF144AA S - XL \$11.00 XXL \$12.50

GD WORKINGMANS DEAD NF144BBN S - XL \$14.50 XXL \$16.00

GD'AROUND THE SUN'NF185BA S - XL \$18.50 XXL 20.00

GD GRATEFUL DAD NF138BL S - XL \$14.50 XXL \$16.00