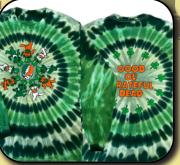

GD SKULL & ROSES NF103AL S-XL \$11.00 XXL \$12.50 3XL \$14.50

GD FLAG BEARS NF187AA S - XL \$15.00 XXL \$16.50 3XL \$18.50

S - XL \$15.00 XXL \$16.50 3XL \$18.50

S - XL \$15.00 XXL \$16.50 3XL \$18.50

S - XL \$15.00 XXL \$16.50 3XL \$18.50