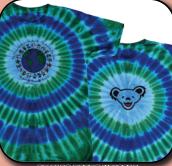

GD BEAR TRACKGD145SD S - XL \$15.00 XXL \$16.50 3XL \$18.50

GD CIRCLE BEARS NF177AA S - XL \$15.00 XXL \$16.50 3XL \$18.50

**GD DISTRESS YOUR FACE NF108AH** S - XL \$13.00 XXL \$14.50 3XL \$16.50

GD BUS TOUR NF189AA S - XL \$15.00 XXL \$16.50