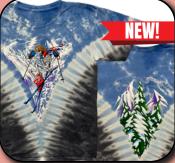

GD STARSHINE NF107AA

GD FILLMORE WEST NF154AA S-XL \$15.00 XXL - \$16.50

GD SPACEMAN GD200SD S-XL \$15.00 XXL \$16.50 3XL \$18.50

GD FRESH POWDER GD188SD S-XL \$15.00 XXL \$16.50 3XL \$18.50

GD TRUCKIN' 2 BUFFALO NF 152AA S-XL \$15.00 XXL - \$16.50