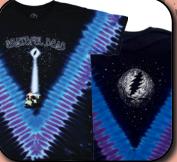

GD STEAL YOUR FACE NF105AA S - XL \$15.00 XXL \$16.50 3XL \$18.50 S - XL \$10.00 XXL \$11.50 3XL \$13.50

GDSTEALYOUR FACE NF105AB

GD GRATEFUL DAD GD138AL

GD COUNTDOWN NIFTS9AA S - XL \$11.00 XXL \$12.50 3XL \$14.50 S - XL \$15.00 XXL \$16.50 3XL \$18.50