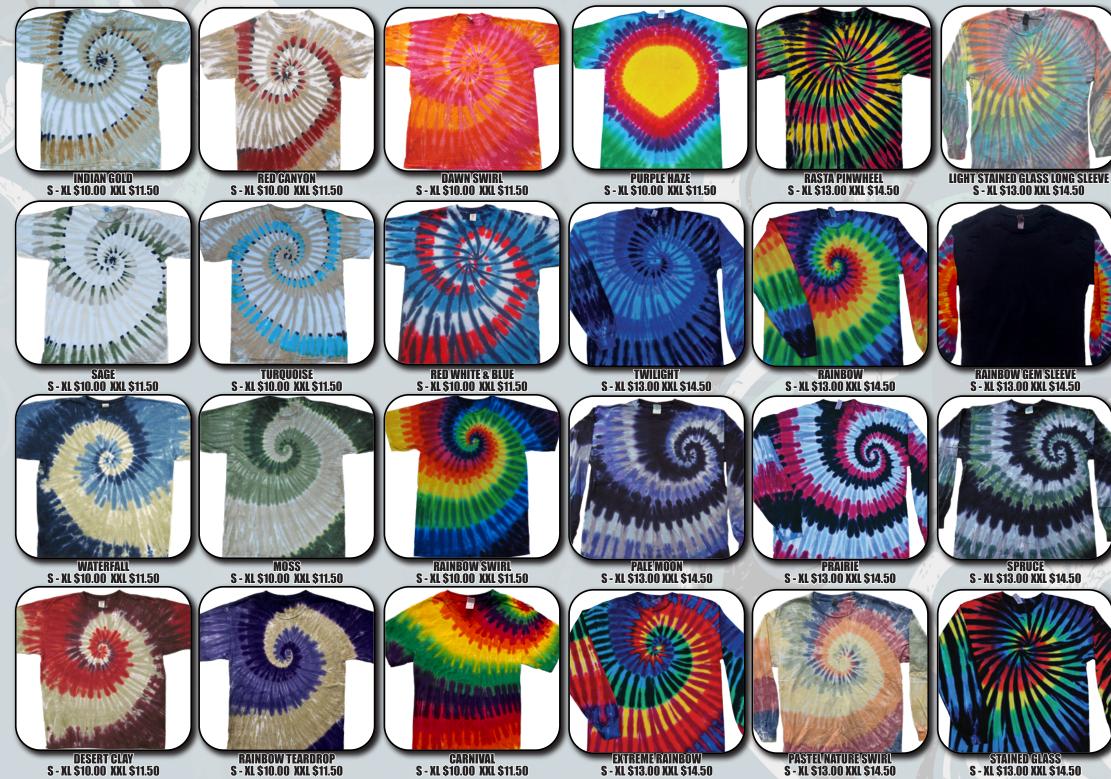

# SUNDOG TIE DYE

GD GRATEFUL DAD NF138 HG M - XL \$24.00 XXL \$26.00

GD BACK BY DEMAND SD020HM S-XL \$22.00 XXL \$24.00

GD BEAR TRACK GD145HI S-XL \$24.00 XXL \$26.00

SPRUCE S-XL \$10.00 XXL \$11.50

PRAIRIE S - XL \$10.00 XXL \$11.50

PALE MOON S - XL \$10.00 XXL \$11.50

GD DISTRESS YOUR FACE NF108HN M - XL \$24.00 XXL \$26.00

GD GRINKLE STEALIE GD196HD S - KL \$32.00 KKL \$34.00

GD SNOWFLAKE GD198HH S-XL \$24.00 XXL \$26.00

LIGHT STAINED GLASS S-XL \$10.00 XXL \$11.50

**NATURE SWIRL** S - XL \$10.00 XXL \$11.50

SURFSWIRL S-XL \$10.00 XXL \$11.50

**SYFEMB HOODIE NF105HB S-XL \$26.00 XXL \$28.00** 

GD EMBROIDERED BEARS NF114HG S-XL \$26.00 XXL \$28.00

GD IRISH BEARS GD130HH S-XL \$26.00 XXL \$28.00

TWILIGHT S-XL \$10.00 XXL \$11.50

STAINED GLASS S-XL \$10.00 XXL \$11.50

RASTA S - XL \$10.00 XXL \$11.50

MORE COMING SOON

**CAMO SWIRL** S-XL \$10.00 XXL \$11.50

EXTREME RAINBOW S-XL \$10.00 XXL \$11.50

PASTEL SWIRL S-XL \$10.00 XXL \$11.50