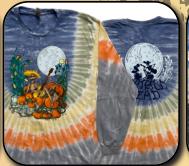

# GRATEFUL DEAD

PATRIOTIC BEARS GD174SD S - XL \$15.00 XXL \$16.50 3XL \$18.50

**GDVOLUNTEERS NF146AA** S-XL \$15.00 XXL - \$16.50

GDHARVEST MOON GD181SD S-XL \$15.00 XXL \$16.50 3XL \$18.50 S-XL \$15.00 XXL \$16.50 3XL \$18.50