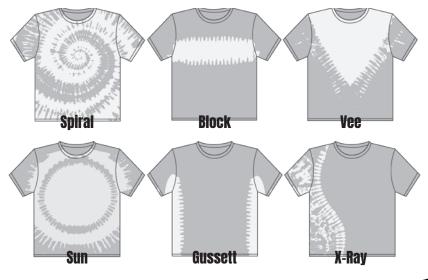

# So many amazing Tie Dyes to choose from!

Sundog's master craftsmen create a variety of custom designs and color choices to enhance your artwork and increase your tie-dye options. We have a large selection of tie-dyes to choose from, but if you do not see what you want, we can create a custom tie-dye specifically for your needs. Each shirt we create is hand folded and hand dyed to ensure quality and consistency. This consistency allows for the perfect screen print on each garment.

If you are unsure of what type of tie-dye will be best for your needs, our team of designers can work with you to create a pattern and color options, which will provide a better "canvas" for your artwork and really accentuate your screen-printed designs. And don't forget, we do much more than just tie dye. If your needs include other types of outerwear, please just let us know.